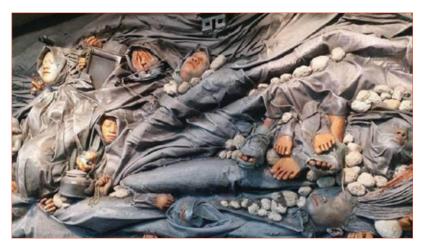

Email: kapampangancenter@gmail.com

Website: www.hau.edu.ph/kapampangan center

Facebook: @haucks

FIG 37: Library and Archive at the Center for Kapampangan Studies

FIG 38: Inside the Pinatubo Museum

FIG 39: A mural featured inside the Pinatubo Museum entitled Lumud' (Drown) by Kapampangan artist Arnel Garcia depicting Filipinos and their everyday items being buried in lahar.