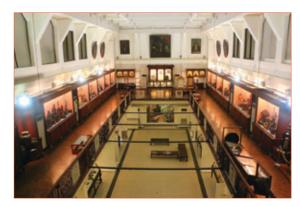

### University of Santo Tomas Museum

Art, Natural Science, and Ecclesiastical Museum

Main Building, University of Santo Tomas Espana Blvd., Sampaloc, Manila 1008

Contact: +63-2-3406-1611 local 8337 / 8598; museum@ust.edu.ph

Website: https://ustmuseum.ust.edu.ph/

FIG 11: Inside the University of Santo Tomas Museum