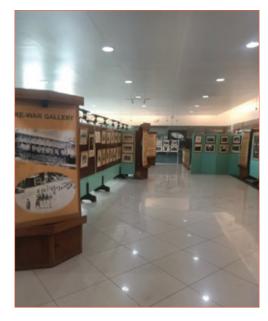

### Panaddaman Museum

Cultural Museum

Cagayan State University Carig Campus Carig Sur, Tuguegarao City, Cagayan, 3500

Telephone: (+6378) 395-2782 Email address: csucarig@yahoo.com

FIGs 28-29: Inside the Panddaman Museum, Cagayan State University