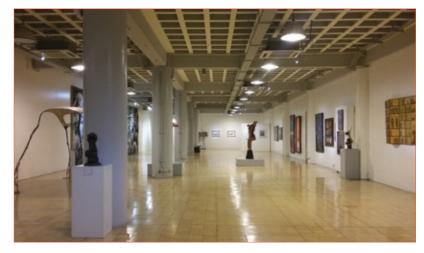

FIG 13: Interior space of the Bulwagan ng Dangal Heritage Museum

FIG 14: Interior space of the Bulwagan ng Dangal Heritage Museum