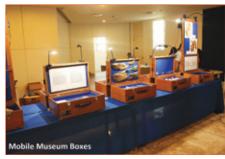

Telephone: [+6363] 221-4050 local 4150

FIG 56: Mobile Museum Boxes of MSU Natural Science Museum