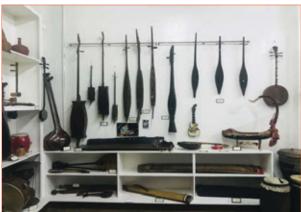

Facebook: @lrkmusicintrumentarium

FIGS 8 and 9: Inside the LRK Music Instrumentarium showing the diverse musical instruments including the collection of the National Artist for Music, Lucrecia R. Kasilag.