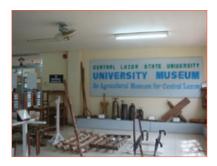

### **CLSU Agricultural Museum**

Cultural/Science Museum

Central Luzon State University Science City of Munoz, Nueva Ecija 3119

Email: clsu\_ccls@clsu.edu.ph

Facebook: @cclsclsu

FIGS. 35-36: Inside the CLSU Agricultural Museum, Central Luzon State University