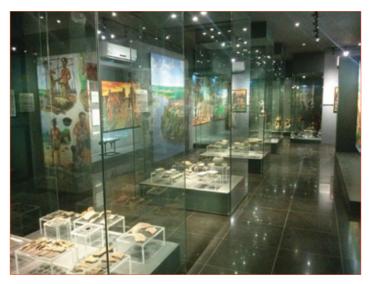

Email: museum@usc.edu.ph

Facebook and Instagram: @uscmuseum

FIG 50: Inside University of San Carlos Museum